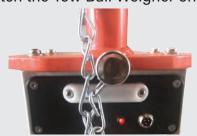

#### INTELLIGENT POWER MAGNET

Magnet activates transmitter to switch the Tow Ball Weigher on/off.