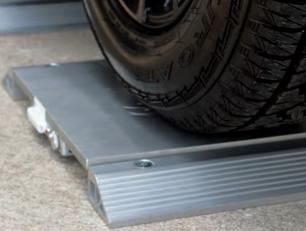

## **WIRELESS AXLE LOAD PAD**

## NUWEIGH

Integrated ramps

for ease of use

1kg accuracy

battery

Integrated rechargeable

### **FEATURES**

within 30m radius

**MDC-221** 

2t Capacity

Heavy duty

Aluminium construction

Wireless connection

- ► Aluminium construction is durable in the toughest conditions
- ► Weigh pad capacity 2T x 1kg
- ▶ Designed with 4 load cells for accurate readings
- ► Entry/exit ramps for ease of use
- ► Integrated rechargeable battery lasts up to 40hrs
- ▶ Protective Aluminium case included with each axle pad