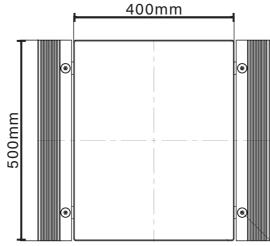

#### **SPECIFICATIONS**

CAPACITY 2 Tonne

**DIVISION** 1kg

WEIGH PLATFORM SIZE 500mm x 400mm

WIRELESS RANGE 30m

**BATTERY** Rechargeable

CHARGER Power pack included

BATTERY OPERATING TIME Approx. 40hr

## **DIMENSIONS**