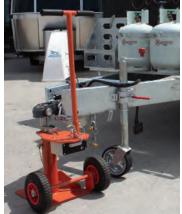

## **TOW BALL SCALE**

## **MDC-216**

1,000kg capacity

Adjustable height

Powder coated finish

Removable handle creates a compact system for easy transportation

#### **FEATURES**

- ► Wireless connection to indicator
- ► High tech magnetic activation key
- ► Portable and easy to use
- ► Adjustable height allows modifications to suit user
- ► Quality construction
- ► Designed in Australia
- ► Industrial rubber handles

#### **SPECIFICATIONS**

**CAPACITY 1 Tonne** 

**DIVISION** 1kg

WIRELESS RANGE 30m

**BATTERY** Rechargeable

CHARGER 5VDC, 1A

**OPERATING TIME** Approx. 40hr

OPERATING TEMPERATURE -5°C to 40°C

#### INTELLIGENT POWER MAGNET

Magnet activates transmitter to switch the Tow Ball Weigher on/off.