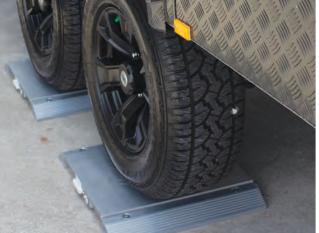

## **WIRELESS AXLE LOAD PAD**

## NUWEIGH

Integrated ramps

for ease of use

1kg accuracy

battery

Integrated rechargeable

### **FEATURES**

within 30m radius

**MDC-221** 

2t Capacity

Heavy duty

Aluminium construction

Wireless connection

- ► Aluminium construction is durable in the toughest conditions
- ► Weigh pad capacity 2T x 1kg
- ▶ Designed with 4 load cells for accurate readings
- ► Entry/exit ramps for ease of use
- ► Integrated rechargeable battery lasts up to 40hrs
- ▶ Protective Aluminium case included with each axle pad