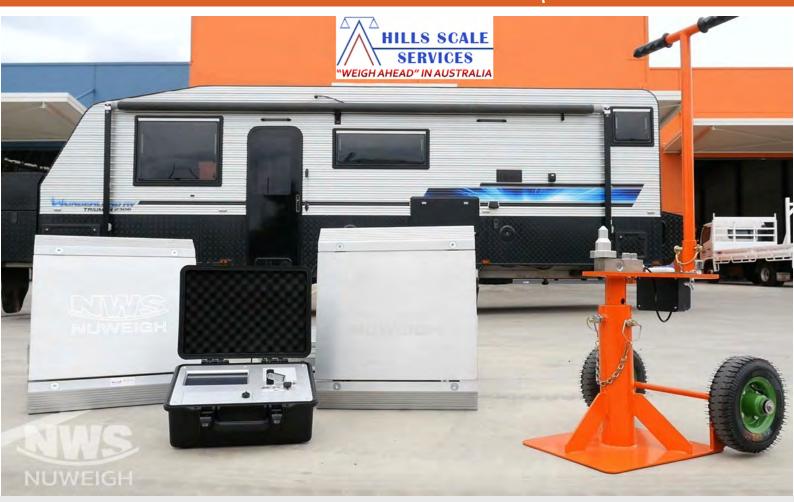

# NUWEIGH®

## VEHICLE WEIGHING SYSTEM WEIGH. PRINT. REPORT.

All in the one wireless system!

#### SYSTEM INCLUDES:

- 4x Axle Load Pad: MDC-221 #36730
- 4x Axle Load Pad Cases
- Wireless Indicator: MDC-221-1 #36731
- Tow Ball Scale: MDC-216 #36692

Distributed by

## **WIRELESS AXLE LOAD PAD**

## **WIRELESS INDICATOR**

Portable water resistant high grade ABS housing

Wireless connection within 30m radius

High definition 7" touch screen display

Storage compartment holds stylus

Connect up to 4 axle pads and tow ball weigher

## **TOW BALL SCALE**