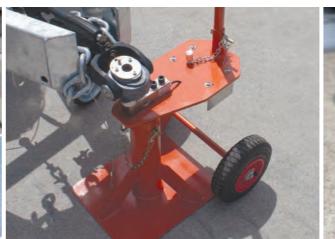

## **TOW BALL SCALE**

## **MDC-216**

1,000kg capacity

Adjustable height

Powder coated finish

Removable handle creates a compact system for easy transportation

#### **FEATURES**

- ► Wireless connection to indicator
- ► High tech magnetic activation key
- ► Portable and easy to use
- ► Adjustable height allows modifications to suit user
- ► Quality construction
- ► Designed in Australia
- ► Industrial rubber handles