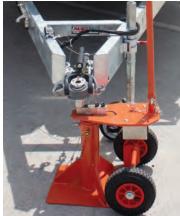

## **TOW BALL SCALE**

## **MDC-216**

1,000kg capacity

Adjustable height

Powder coated finish

Removable handle creates a compact system for easy transportation

#### **FEATURES**

- ► Wireless connection to indicator
- ► High tech magnetic activation key
- ► Portable and easy to use
- ► Adjustable height allows modifications to suit user
- ► Quality construction
- ► Designed in Australia
- ► Industrial rubber handles

#### **SPECIFICATIONS**

**CAPACITY 1 Tonne** 

**DIVISION** 1kg

WIRELESS RANGE 30m

**BATTERY** Rechargeable

CHARGER 5VDC, 1A

**OPERATING TIME** Approx. 40hr

OPERATING TEMPERATURE -5°C to 40°C

#### INTELLIGENT POWER MAGNET

Magnet activates transmitter to switch the Tow Ball Weigher on/off.