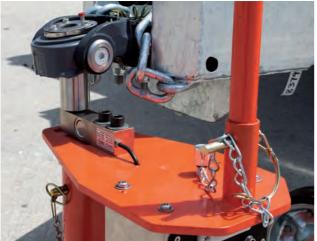

## **TOW BALL SCALE**

## **MDC-216**

1,000kg capacity

Adjustable height

Powder coated finish

Removable handle creates a compact system for easy transportation

#### INTELLIGENT POWER MAGNET

Magnet activates transmitter to switch the Tow Ball Weigher on/off.