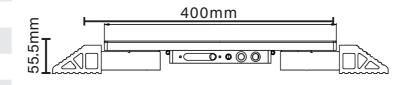

#### **SPECIFICATIONS**

CAPACITY 2 Tonne

**DIVISION** 1kg

WEIGH PLATFORM SIZE 500mm x 400mm

WIRELESS RANGE 30m

**BATTERY** Rechargeable

CHARGER Power pack included

BATTERY OPERATING TIME Approx. 40hr

## **DIMENSIONS**