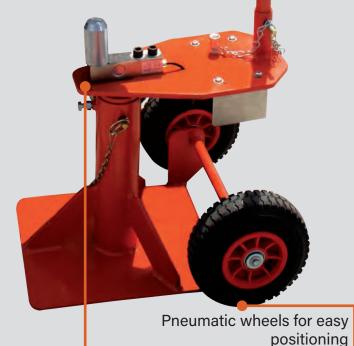

## **TOW BALL SCALE**

## **MDC-216**

1,000kg capacity

Adjustable height

Powder coated finish

Removable handle creates a compact system for easy transportation

#### **FEATURES**

- ► Wireless connection to indicator
- ► High tech magnetic activation key
- ► Portable and easy to use
- ► Adjustable height allows modifications to suit user
- ► Quality construction
- ► Designed in Australia
- ► Industrial rubber handles