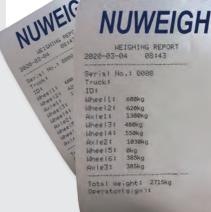

### **PRINTING TICKET**

In-built thermal printer records name, vehicle ID, individual, gross weight, paired & total axle weights.