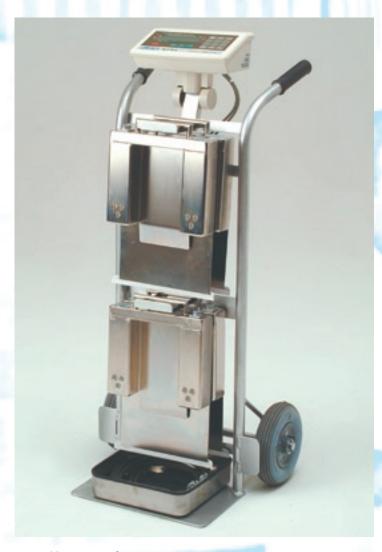

## PWS Bed Weighing Scale

- Multi Point Weighing System
- Ideal for Bed Weighing
- Totally Portable
- Simple to Use

## **Trolley Design**

## **Features**

**High Capacity to Suit Most Beds** 450kg x 0.1kg

**Trolley Design**Simple to move, no strain on staff

Simple Set up

4 pads receive the bed castors

Ramp Style Weigh Pads Little effort required

**Stainless Steel Construction** Clinical & Hygienic

**Simple Connection & Operation**Colour Coded

**Battery Operated**Maximum Portability

**AC Operation** Via supplied AC Adaptor

**Totally Flexible**Any bed length or width