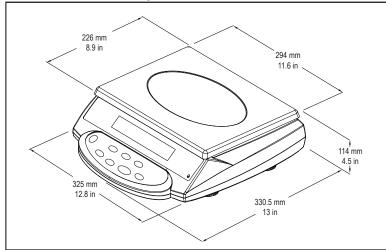

## **EB Series** Compact Bench Scale

| Specifications                 | EB3                                                                           | EB6               | EB15              | EB30              |
|--------------------------------|-------------------------------------------------------------------------------|-------------------|-------------------|-------------------|
| Capacity x Readability         | 6.6 lb x 0.0002 lb                                                            | 13 lb x 0.0005 lb | 33 lb x 0.001 lb  | 66 lb x 0.002 lb  |
|                                | 105 oz x 0.005 oz                                                             | 208 oz x 0.01 oz  | 528 oz x 0.02 oz  | 1056 oz x 0.05 oz |
|                                | 3 kg x 0.0001 kg                                                              | 6 kg x 0.0002 kg  | 15 kg x 0.0005 kg | 30 kg x 0.001 kg  |
|                                | 3,000 g x 0.1 g                                                               | 6,000 g x 0.2 g   | 15,000 g x 0.5 g  | 30,000 g x 1 g    |
| Maximum Displayed Resolution   | 1:30,000                                                                      | 1:30,000          | 1:30,000          | 1:30,000          |
| Construction                   | Stainless steel pan, plastic housing                                          |                   |                   |                   |
| Weighing Units                 | lb, oz, kg, g                                                                 |                   |                   |                   |
| Application Modes              | Weighing, Counting, Checkweighing, Percent Weighing, Accumulation             |                   |                   |                   |
| Repeatability (std. deviation) | 1d                                                                            |                   |                   |                   |
| Linearity                      | ± 1d                                                                          |                   |                   |                   |
| Display                        | 1-window backlit LCD display, 1-inch / 25.4 mm high, 6-digit, 7-segment       |                   |                   |                   |
| Display Indicators             | Stability, Center of Zero, Gross, Tare, Battery Status, Hi-Ok-Lo, Units       |                   |                   |                   |
| Hi-Lo Check Indicators         | Display with alert beeper                                                     |                   |                   |                   |
| Keyboard                       | 7 raised tactile membrane switches:<br>M+, Units, Zero, Tare, Check, Count, % |                   |                   |                   |
| Zero Range                     | 4% of full scale capacity                                                     |                   |                   |                   |
| Tare Range                     | Full capacity by subtraction (except EB15, up to 10kg only)                   |                   |                   |                   |
| Stabilization Time             | ≤ 2 seconds                                                                   |                   |                   |                   |
| Operating Temperature          | 32°F to 104°F / 0° to 40°C                                                    |                   |                   |                   |
| Humidity Range                 | ≤ 90% relative humidity, non-condensing                                       |                   |                   |                   |
| Power                          | AC Adapter 12V DC / 800mA                                                     |                   |                   |                   |
| Tower                          | Internal rechargeable sealed lead acid battery                                |                   |                   |                   |
| Battery Life                   | 80 hours continuous use with 12 hour recharge time                            |                   |                   |                   |
| Calibration                    | External with kg/g mass, factory calibration recovery                         |                   |                   |                   |
| Shipping Protection            | Shipping screw to avoid damage to sensitive components                        |                   |                   |                   |
| Safe Overload Capacity         | 120% of capacity                                                              |                   |                   |                   |
| Pan Size (W x L)               | 11.6 x 8.9in / 294 x 226mm                                                    |                   |                   |                   |
| Scale Dimensions (W x L x H)   | 12.8 x 13 x 4.5in / 325 x 330.5 x 114mm                                       |                   |                   |                   |
| Shipping Dimensions            | 17.3 x 14.2 x 6.3in / 440 x 360 x 160mm                                       |                   |                   |                   |
| Net Weight                     | 9.3lb / 4.2kg                                                                 |                   |                   |                   |
| Shipping Weight                | 11.7lb / 5.3kg                                                                |                   |                   |                   |
| Other Features                 | Auto-zero tracking, filtering level                                           |                   |                   |                   |

### **Outline Dimensional Drawings**

Hills Scales Pty Ltd Tel.: (02)8850 4666 Web: www.hillscales.com.au Email : sales@hillscales.com.au