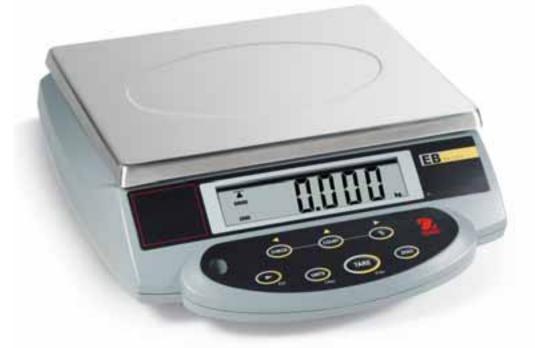

# *The OHAUS EB Series Compact Bench Scale – Utility, Portability, OHAUS Quality and Value.*

Weigh, count, checkweigh, checkcount, percent weigh—the OHAUS EB Series Scale is a multi-function weighing scale designed as a cost-effective, high-performance equipment for a multitude of light to medium industrial applications. With fast and accurate displayed results, multiple functionality and internal battery operation, the OHAUS EB Series offers versatility, portability and dependability in one affordable package.

### **Standard Features Include:**

- Maximum displayed resolution of 1:30,000
- Stainless steel weighing pan
- Four weighing units: kg, g, lb and oz
- Application modes: Checkweighing, Counting and Percent Weighing
- User-programmable weight and parts HI/LO checking mode with audible buzzer
- 80-hour internal rechargeable battery with power-saving auto-shut off feature
- Included in-use cover
- Industry leading quality and support