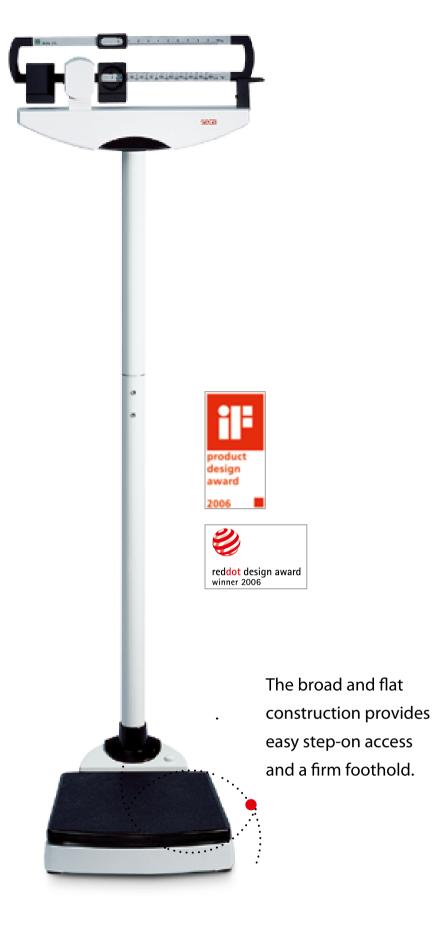

## seca 700

Mechanical column scales with eye-level beam

Precise, robust and convenient: both you and your patients will benefit more from the new seca 700. It sets a new standard worldwide. More precision due to the 50 g graduation and a higher capacity of up to 220 kg. More comfort due to the very flat, large platform and the eye-level beam. The seca 700 is available in three versions: kilograms, pounds and kilograms/pounds. The optional measuring rod with a range from 60 to 200 cm facilitates time-saving measuring and weighing in one step. Equipped with integrated transport castors for mobile use.

## Column scale:

• Capacity: 220 kg

Graduation: 50 g

Transport castors

Optional: Measuring rod seca 220