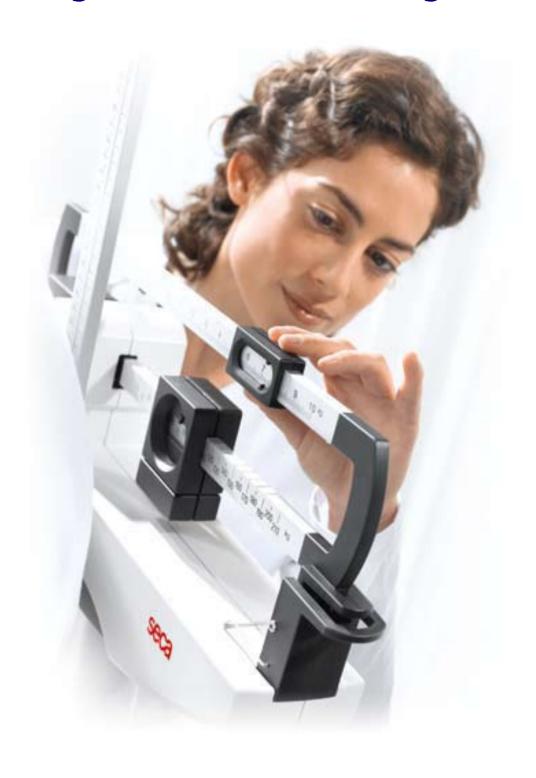

## Eye Level Physician Scale

The optional meas uring rod allows convenient weighing and measuring in one step.

## seca 700

Mechanical column scales with eye-level beam

Precise, robust and convenient: both you and your patients will benefit more from the new seca 700. It sets a new standard worldwide. More precision due to the 50 g graduation and a higher capacity of up to 220 kg. More comfort due to the very flat, large platform and the eye-level beam. The seca 700 is available in three versions: kilograms, pounds and kilograms/pounds. The optional measuring rod with a range from 60 to 200 cm facilitates time-saving measuring and weighing in one step. Equipped with integrated transport castors for mobile use.

## Measuring rod:

Measuring range: 60 – 200 cm

• Graduation: 1 mm

Hills Scales Pty Ltd

(02) 8850 4666

Web: www.hillscales.com.au

Email: sales@hillscales.com.au