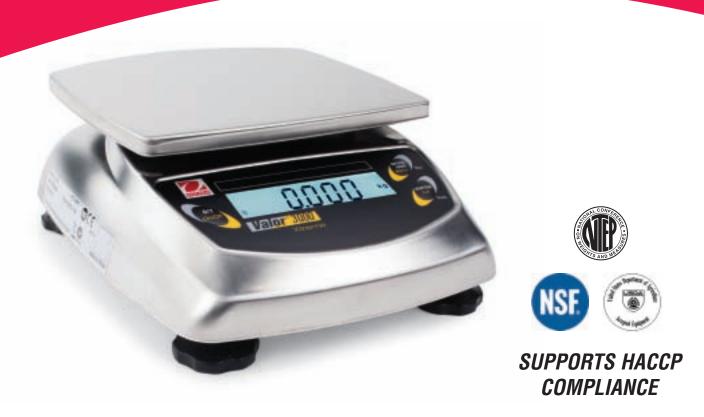

## Valor™ 3000 Xtreme

**Compact Precision Scales** 

# Rugged, full stainless steel design in a high performance, easy-to-use, portable scale.

The Valor™ 3000 Xtreme Compact Precision Scale continues the OHAUS tradition of building high quality, durable products that are easy to use and hard to beat. The Valor 3000 Xtreme takes these OHAUS virtues to a new level by offering high precision 20,000d readability, durability, and ease-of-use, encased in a sleek and fully stainless steel compact housing. Washdown versions ensure that the Valor 3000 Xtreme meets the needs of even the most demanding environments.

#### Standard Features Include:

- Extreme Design Full stainless steel housing with added chemical resistance and removable stainless steel weighing pan are durable and easy to clean (NEMA 4X/IP65 water resistant models available)
- Extreme Protection Technically advanced overload protection rated at 10x capacity is ideal for tough environments where capacity is frequently exceeded
- Extreme Performance The Valor 3000 Xtreme offers resolutions up to 20,000d and 0.01g, providing precise measurements in demanding environments. User adjustable filtering and stability settings allow the Valor 3000 Xtreme to operate accurately in drafty and unstable conditions
- Extremely Friendly OHAUS' SmarText™ user interface utilizes a bright backlit LCD and simple text prompts to guide users through application use and scale setup, making the Valor 3000 Xtreme very easy to use