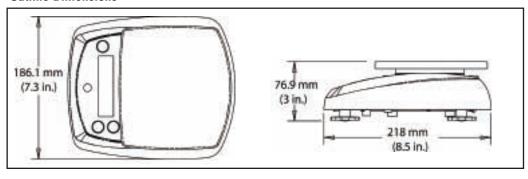

#### **Outline Dimensions**

## Valor TM 3000 Xtreme Compact Scales

| Specifications                               |                                                                                                                                         |                        |                                                                                                                                                                       |                                                                                                                                                                        |                                                                                                                                                                        |                                                                     |                                                                                                                               |                                                                                                                                                                             |                                                                                                                                                                        |
|----------------------------------------------|-----------------------------------------------------------------------------------------------------------------------------------------|------------------------|-----------------------------------------------------------------------------------------------------------------------------------------------------------------------|------------------------------------------------------------------------------------------------------------------------------------------------------------------------|------------------------------------------------------------------------------------------------------------------------------------------------------------------------|---------------------------------------------------------------------|-------------------------------------------------------------------------------------------------------------------------------|-----------------------------------------------------------------------------------------------------------------------------------------------------------------------------|------------------------------------------------------------------------------------------------------------------------------------------------------------------------|
| Models                                       | V31XH202                                                                                                                                | V31XH2                 | V31X3                                                                                                                                                                 | V31X3N                                                                                                                                                                 | V31X6                                                                                                                                                                  | V31X6N                                                              | V31XW301                                                                                                                      | V31XW3                                                                                                                                                                      | V31XW6                                                                                                                                                                 |
| Capacity x<br>Readability                    | 0.44090 x 0.00005 lb<br>7.0550 x 0.0005 oz<br>7 x 1/8 oz<br>—<br>—<br>0.20000 x 0.00001 kg<br>200.00 x 0.001 g<br>6.7630 x 0.0005 fl oz | 4 lb : 6 ½ oz x 1/8 oz | 6.615 x 0.005 lb<br>105.80 x 0.05 oz<br>105 ½ x 1/8 oz<br>6 lb : 9.80 oz x 0.05 oz<br>6 lb : 9 ½ oz x 1/8 oz<br>3.000 x 0.001 kg<br>3000 x 1 g<br>101.45 x 0.05 fl oz | 6.615 x 0.002 lb<br>105.8 x 0.02 oz<br>105 ½ x 1/8 oz<br>6 lb : 9.80 oz x 0.02 oz<br>6lb : 9 ½ oz x 1/8 oz<br>3.000 x 0.0005 kg<br>3000 x 0.5 g<br>101.44 x 0.02 fl oz | 13.225 x 0.005 lb<br>211.65 x 0.05 oz<br>211 ½ x 1/8 oz<br>13 lb: 3.65 oz x 0.05 oz<br>13 lb: 3 ½ oz x 1/8 oz<br>6.000 x 0.001 kg<br>6000 x 1 g<br>202.90 x 0.05 fl oz | 13 lb : 3 ½ oz x 1/8 oz                                             | 0.6615 x 0.0005 lb<br>10.585 x 0.005 oz<br>10 ½ x 1/8 oz<br>— — — 0.3000 x 0.0001 kg<br>300.0 x 0.1 g<br>10.140 x 0.005 fl oz | 6.615 x 0.002 lb<br>105.80 x 0.02 oz<br>105 ½ x 1/8 oz<br>6 lb : 9.80 oz x 0.02 oz<br>6 lb : 9 ½ oz x 1/8 oz<br>3.0000 x 0.0005 kg<br>3000.0 x 0.5 g<br>101.44 x 0.02 fl oz | 13.225 x 0.005 lb<br>211.60 x 0.05 oz<br>211 ½ x 1/8 oz<br>13 lb: 3.60 oz x 0.05 oz<br>13 lb: 3 ½ oz x 1/8 oz<br>6.000 x 0.001 kg<br>6000 x 1 g<br>202.90 x 0.05 fl oz |
| Capacity x<br>Readability<br>(NTEP approved) | N/A                                                                                                                                     | N/A                    | N/A                                                                                                                                                                   | 6.6 × 0.005 lb<br>105.8 × 0.05 oz<br>3.000 × 0.001 kg<br>3000 × 1 g                                                                                                    | N/A                                                                                                                                                                    | 13.2 × 0.005 lb<br>211.6 × 0.1 oz<br>6.000 × 0.002 kg<br>6000 × 2 g | N/A                                                                                                                           | 6.6 x 0.005 lb<br>105.8 x 0.05 oz<br>3.000 x 0.001 kg<br>3000 x 1 g                                                                                                         | 13.2 x 0.005 lb<br>211.6 x 0.1 oz<br>6.000 x 0.002 kg<br>6000 x 2 g                                                                                                    |
| Weighing Units                               | lb, decimal or fractional oz, lb:oz, fluid oz (of water), kg, g                                                                         |                        |                                                                                                                                                                       |                                                                                                                                                                        |                                                                                                                                                                        |                                                                     |                                                                                                                               |                                                                                                                                                                             |                                                                                                                                                                        |
| Modes                                        | Simple weighing, percent weighing, combined zero/tare, specific gravity (S)                                                             |                        |                                                                                                                                                                       |                                                                                                                                                                        |                                                                                                                                                                        |                                                                     |                                                                                                                               |                                                                                                                                                                             |                                                                                                                                                                        |
| Keyboard                                     | Three mechanical switches (1 left; 2 right)                                                                                             |                        |                                                                                                                                                                       |                                                                                                                                                                        |                                                                                                                                                                        |                                                                     |                                                                                                                               |                                                                                                                                                                             |                                                                                                                                                                        |
| Calibration                                  | Digital external span calibration                                                                                                       |                        |                                                                                                                                                                       |                                                                                                                                                                        |                                                                                                                                                                        |                                                                     |                                                                                                                               |                                                                                                                                                                             |                                                                                                                                                                        |
| Display                                      | 7 segment, 6 digit, 0.78in / 20mm high LCD with white LED backlight                                                                     |                        |                                                                                                                                                                       |                                                                                                                                                                        |                                                                                                                                                                        |                                                                     |                                                                                                                               |                                                                                                                                                                             |                                                                                                                                                                        |
| Display Indicators                           | Center of zero, stability, over/under load, weighing unit and battery status                                                            |                        |                                                                                                                                                                       |                                                                                                                                                                        |                                                                                                                                                                        |                                                                     |                                                                                                                               |                                                                                                                                                                             |                                                                                                                                                                        |
| Tare Range                                   | Full capacity by subtraction                                                                                                            |                        |                                                                                                                                                                       |                                                                                                                                                                        |                                                                                                                                                                        |                                                                     |                                                                                                                               |                                                                                                                                                                             |                                                                                                                                                                        |
| Stabilization Time                           | 3 seconds or less                                                                                                                       |                        |                                                                                                                                                                       |                                                                                                                                                                        |                                                                                                                                                                        |                                                                     |                                                                                                                               |                                                                                                                                                                             |                                                                                                                                                                        |
| Auto-Zero Tracking                           | Off, 0.5, 1 or 3 divisions                                                                                                              |                        |                                                                                                                                                                       |                                                                                                                                                                        |                                                                                                                                                                        |                                                                     |                                                                                                                               |                                                                                                                                                                             |                                                                                                                                                                        |
| Operating Temp. / humidity                   | 32°F to 104°F (0°C to 40°C) at 10% to 95% relative humidity Non-condensing, up to 2.5 miles / 4000m above sea level                     |                        |                                                                                                                                                                       |                                                                                                                                                                        |                                                                                                                                                                        |                                                                     |                                                                                                                               |                                                                                                                                                                             |                                                                                                                                                                        |
| Power                                        | 9 VDC 0.5A AC wall adapter 100-120V AC, 50.60 Hz (included) or four 1.5 volt "C" batteries (not included)                               |                        |                                                                                                                                                                       |                                                                                                                                                                        |                                                                                                                                                                        |                                                                     |                                                                                                                               |                                                                                                                                                                             |                                                                                                                                                                        |
| Battery Life                                 | 50 hours with alkaline cells 120 hours with alkaline cells 50 hours with alkaline cells                                                 |                        |                                                                                                                                                                       |                                                                                                                                                                        |                                                                                                                                                                        |                                                                     |                                                                                                                               | cells                                                                                                                                                                       |                                                                                                                                                                        |
| Dimensions<br>L x W x H                      | 8.5 x 7.3 x 3 in / 218 x 186 x 77 mm                                                                                                    |                        |                                                                                                                                                                       |                                                                                                                                                                        |                                                                                                                                                                        |                                                                     |                                                                                                                               |                                                                                                                                                                             |                                                                                                                                                                        |
| Pan size L x W                               | 4.7 in /120 mm dia. 5.8 x 6.2 in / 146 x 158 mm                                                                                         |                        |                                                                                                                                                                       |                                                                                                                                                                        |                                                                                                                                                                        |                                                                     |                                                                                                                               |                                                                                                                                                                             |                                                                                                                                                                        |
| Carton Dimensions<br>L x W x H               | 12.79 x 9.92 x 5.51 in / 325 x 252 x 140 mm                                                                                             |                        |                                                                                                                                                                       |                                                                                                                                                                        |                                                                                                                                                                        |                                                                     |                                                                                                                               |                                                                                                                                                                             |                                                                                                                                                                        |
| Net Weight                                   | 2.6 lb / 1.2 kg 2.9 lb / 1.3 kg                                                                                                         |                        |                                                                                                                                                                       |                                                                                                                                                                        |                                                                                                                                                                        |                                                                     | 3.1 lb / 1.4 kg                                                                                                               |                                                                                                                                                                             |                                                                                                                                                                        |
| Shipping Weight                              | 4.3 lb / 2 kg 4.6 lb / 2.1 kg                                                                                                           |                        |                                                                                                                                                                       |                                                                                                                                                                        |                                                                                                                                                                        |                                                                     | 4.8 lb / 2.2 kg                                                                                                               |                                                                                                                                                                             |                                                                                                                                                                        |
| Ingress Protection                           |                                                                                                                                         |                        |                                                                                                                                                                       | NEMA 4x/IP65                                                                                                                                                           |                                                                                                                                                                        | NEMA 4x/IP65                                                        | NEMA 4x/IP65                                                                                                                  | NEMA 4x/IP65                                                                                                                                                                | NEMA 4x/IP65                                                                                                                                                           |