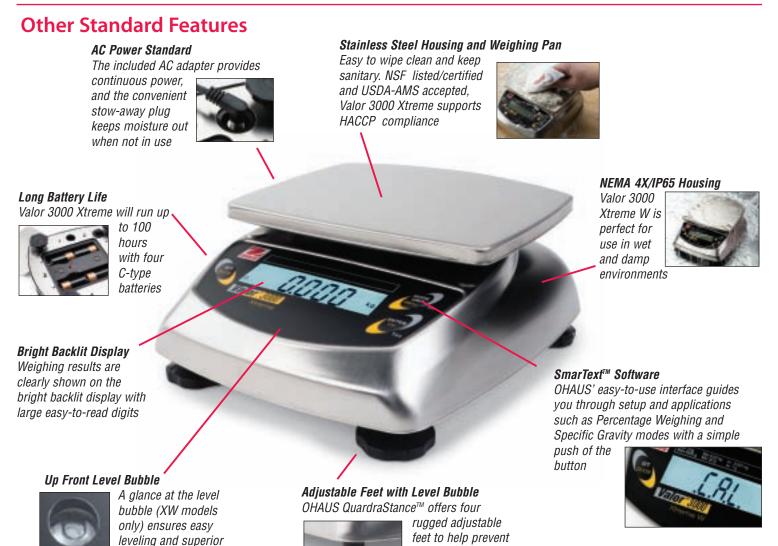

#### Standard Features Include:

- Extreme Design Full stainless steel housing with added chemical resistance and removable stainless steel weighing pan are durable and easy to clean (NEMA 4X/IP65 water resistant models available)
- Extreme Protection Technically advanced overload protection rated at 10x capacity is ideal for tough environments where capacity is frequently exceeded
- Extreme Performance The Valor 3000 Xtreme offers resolutions up to 20,000d and 0.01g, providing precise measurements in demanding environments. User adjustable filtering and stability settings allow the Valor 3000 Xtreme to operate accurately in drafty and unstable conditions
- Extremely Friendly OHAUS' SmarText™ user interface utilizes a bright backlit LCD and simple text prompts to guide users through application use and scale setup, making the Valor 3000 Xtreme very easy to use

## **Extreme Design**

Extreme design means OHAUS took a clean sheet design and focused on offering the most durable and portable portioning product available. The Valor 3000 Xtreme is the highest precision scale in its class with complete stainless steel construction – both top and bottom housings are made of T304 stainless steel.

For use in wet applications, the Valor 3000
Xtreme offers an even higher level of protection
by offering full NEMA 4X/IP65 water resistant
models. All Valor 3000 Xtreme models are
USDA-AMS accepted, NSF listed/certified, and will
support a HACCP certified system. Valor 3000 Xtreme is
battery powered for maximum portability and convenience.
Valor 3000 Xtreme features QuadraStance™, with four wide
adjustable feet to ensure that the scale stays ultra-secure and slip
free during operation in wet or dry conditions, on any surface.

### **Extreme Overload and Shock Protection**

All OHAUS products are designed to be the most rugged and durable products on the market, and the Valor 3000 Xtreme is no exception. Leveraging the advanced overload and shock resistance technology found in the Scout® *Pro*, OHAUS designed the Valor 3000 Xtreme's overload protection system to provide ten times capacity overload protection. This extreme overload protection makes each Valor 3000 Xtreme ideal for tough environments where scale capacity is exceeded regularly.

### **Extreme Performance**

The Valor 3000 Xtreme has a rugged design, combined with high precision weighing cells offering resolutions up to 20,000d. Every scale has user adjustable stability, filtering and auto zero settings allowing Valor 3000 Xtreme to operate in drafty and unstable environments.

## **Extremely Friendly**

Every Valor 3000 Xtreme is designed with OHAUS' SmarText™ interface that utilizes a bright backlit LCD and simple English text prompts to guide users through application use and scale setup.