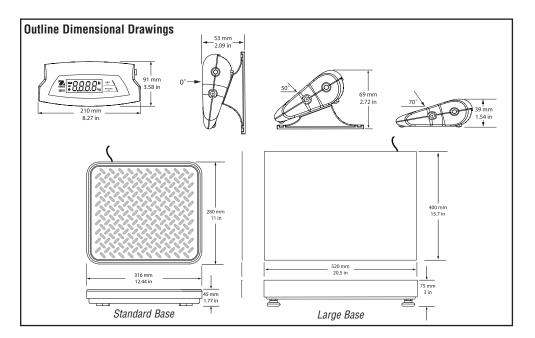

## **SD** Shipping Scale

| Model                        | SD35                                                                                                                                                             | SD75                           | SD200                          | SD75L                                        | SD200L                         |
|------------------------------|------------------------------------------------------------------------------------------------------------------------------------------------------------------|--------------------------------|--------------------------------|----------------------------------------------|--------------------------------|
| Capacity x Readability       | 77lb x 0.05lb<br>35kg x 0.02kg                                                                                                                                   | 165lb x 0.1lb<br>75kg x 0.05kg | 440lb x 0.2lb<br>200kg x 0.1kg | 165lb x 0.1lb<br>75kg x 0.05kg               | 440lb x 0.2lb<br>200kg x 0.1kg |
| Maximum Displayed Resolution | 1:1750                                                                                                                                                           | 1:1650                         | 1:2200                         | 1:1650                                       | 1:2200                         |
| Calibration Weights (fixed)* | 50lb / 25kg                                                                                                                                                      | 100lb / 50kg                   | 200lb / 100kg                  | 100lb / 50kg                                 | 200lb / 100kg                  |
| Base Size                    | 12.4"L x 11"W x 1.77"H / 316L x 280W x 45H mm                                                                                                                    |                                |                                | 20.5"L x 15.7"W x 3"H / 520L x 400W x 75H mm |                                |
| Construction                 | ABS plastic indicator housing and mounting brackets<br>Painted steel base with raised, embossed tread pan (non-L models)<br>Rubber feet (adjustable on L models) |                                |                                |                                              |                                |
| Weighing Units               | kg, lb                                                                                                                                                           |                                |                                |                                              |                                |
| Application Modes            | Weigh , Dynamic weighing                                                                                                                                         |                                |                                |                                              |                                |
| Display                      | 4-digit, 7-segment LCD, 0.8" / 20mm high,                                                                                                                        |                                |                                |                                              |                                |
| Keyboard                     | 2 function raised tactile mechanical switches: [ON/OFF Zero] / [UNITS Cal]                                                                                       |                                |                                |                                              |                                |
| Stabilization Time           | $\leq$ 3 seconds                                                                                                                                                 |                                |                                |                                              |                                |
| Cable Length                 | Extendable 72" to 108" / 1.8m to 2.7m (full extension)                                                                                                           |                                |                                |                                              |                                |
| Operating Temperature        | 41° to 104°F / 5° to 40°C / 10%-80% relative humidity, non-condensing                                                                                            |                                |                                |                                              |                                |
| Power                        | 9V DC/100mA AC Adapter (included), or 3 "C" alkaline batteries (not included)                                                                                    |                                |                                |                                              |                                |
| Battery Operating Time       | 360 hours                                                                                                                                                        |                                |                                |                                              |                                |
| Auto-Shut Off                | 4 minutes with no activity (battery operation only)                                                                                                              |                                |                                |                                              |                                |
| Safe Overload Capacity       | 150% of capacity                                                                                                                                                 |                                |                                |                                              |                                |
| Indicator Size               | 8.27"L x 3.58"W x 1.54"H / 210L x 91W x 39H mm                                                                                                                   |                                |                                |                                              |                                |
| Shipping Dimensions          | 15"L x 3.94"W x 18.3"H / 380L x 100W x 465H mm                                                                                                                   |                                |                                | 24"L x 19"W x 9"H / 60                       | 0L x 480W x 230H mm            |
| Net Weight                   | 5.8 lb / 2.6kg                                                                                                                                                   | 7.3lb                          | ) / 3.3kg                      | 31lb /                                       | 14kg                           |
| Shipping Weight              | 8.1lb / 3.7kg                                                                                                                                                    | 9.5lb                          | ) / 4.3kg                      | 36lb /                                       | 16kg                           |
| Other Features               | Calibrate in kg or lb, calibration lock via internal switch                                                                                                      |                                |                                |                                              |                                |