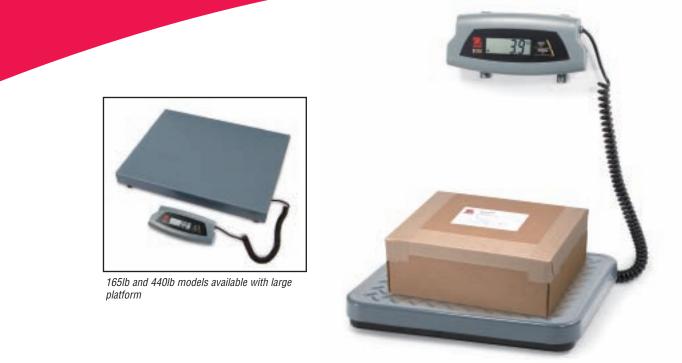

## The OHAUS SD Shipping Scale – Portability, Durability, OHAUS Quality and Value

The OHAUS SD is a robust portable bench scale designed specifically with affordability, utility and everyday usage in mind. Ideal for home office, mail room, shipping and receiving, and general commercial and industrial weighing applications, the model SD features durable painted steel treaded and non-treaded platforms, a remote indicator with two tactile function keys, battery operation and flexible mounting capabilities. The OHAUS model SD is your efficient solution to a variety of weighing needs, when you need it, where you need it.

## **Standard Features Include:**

- Now with Dynamic weighing functionality
- 3 popular capacity models: 77lb/35kg, 165lb/75kg, 440lb/200kg
- 2 platform sizes: 12.4 x 11 inches and 20.5 x 15.7 inches
- Maximum displayed resolutions from 1:1,750 to 1:2,200
- ABS plastic indicator housing with reinforced ribs
- Universal table/wall mounting brackets included
- Flexible coiled cable, extendable to 108 inches
- Painted steel platforms with raised embossed treads (SD35, SD75 and SD200 models)
- Rubber feet (adjustable on SD75L and SD200L models)
- LCD with fast weight display in lb or kg
- Raised tactile keys
- AC adapter (included) or 360 hour battery operation with Auto-Shut Off feature
- Calibration in lb or kg
- Carry handle on packaging (non-L models) for ease of portability