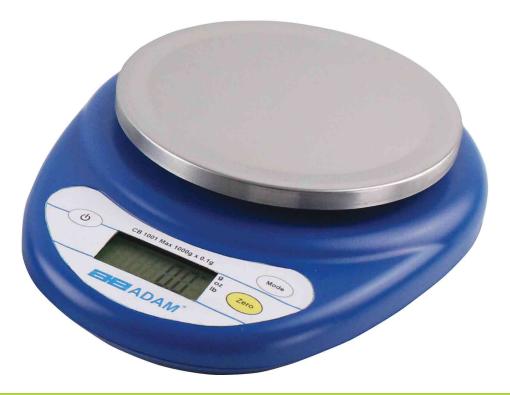

## **CB Compact Scale**

The CB is a compact portable scale which is ideally suited for a variety of uses and applications.

It is small and easy to use. The bright green backlit LCD display shows clear results, with a simple to use keyboard and Grade 304 stainless steel removeable top pan for easy cleaning. Weigh units: grams, ounces and pounds, selectable.

The CB comes with batteries included and an optional mains adaptor can be purchased.

| Model   | Capacity | Increment | Pan Size |
|---------|----------|-----------|----------|
| CB 501  | 500g     | 0.1g      | 130mm    |
| CB 1001 | 1000g    | 0.1g      | 130mm    |
| CB 3000 | 3000g    | 1g        | 130mm    |